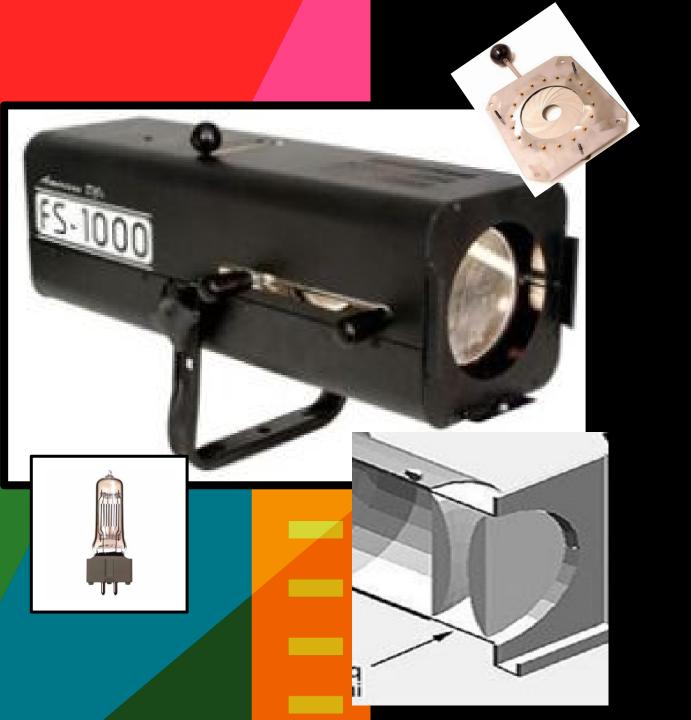

### Spectacolo Project

**Follow** spot

is a specialized lighting instrument used in theater, concerts, and other live performances to highlight and follow specific performers or objects on stage.