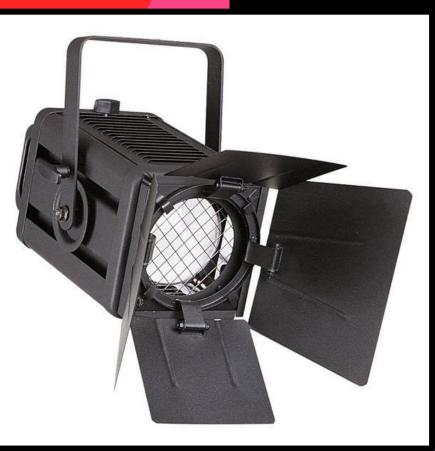

### PC theater lights,

also known as PC (Pebble Convex) or Plano Convex lights, are a type of lighting fixture commonly used in theater, stage, and studio productions.

These lights consist of a planoconvex lens, which is a lens with one flat (plano) side and one convex side (curved outward).