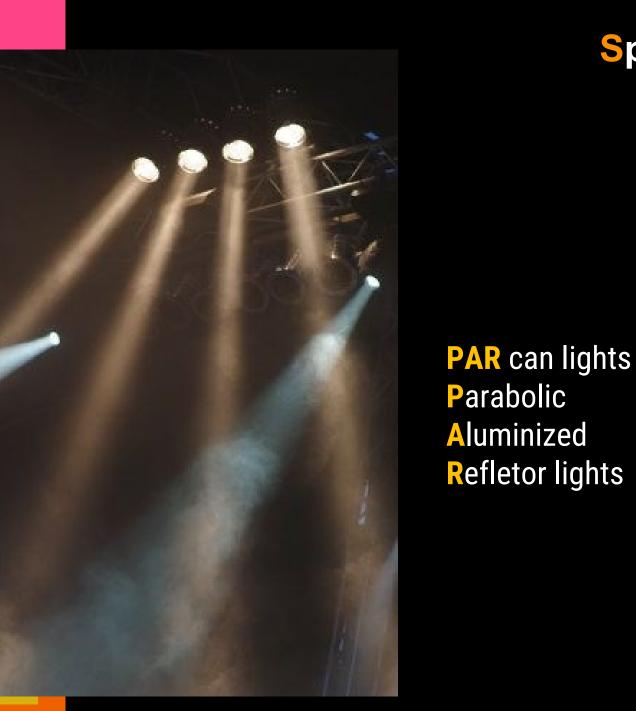

# PAR can lights Parabolic Aluminized Reflector lights

Centre of Higher education in theatre studies April 25, 2024 Popular lighting fixtures used in various applications including theater, concerts, architectural lighting, and more

### **PAR** can lights