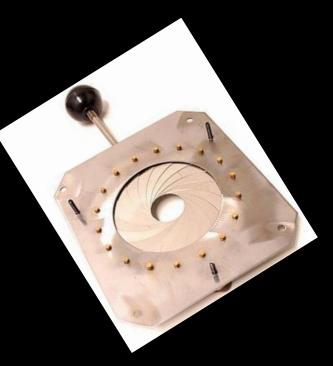

### Spectacolo Project

**Follow** spot

is a specialized lighting instrument used in theater, concerts, and other live performances to highlight and follow specific performers or objects on stage.