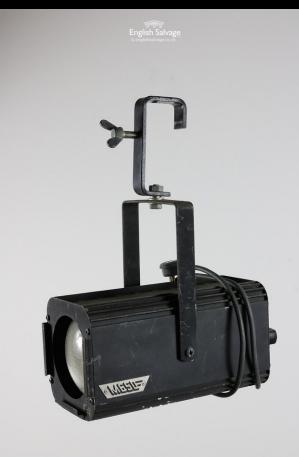

### Spectacolo Project

**Follow** spot

is a specialized lighting instrument used in theater, concerts, and other live performances to highlight and follow specific performers or objects on stage.