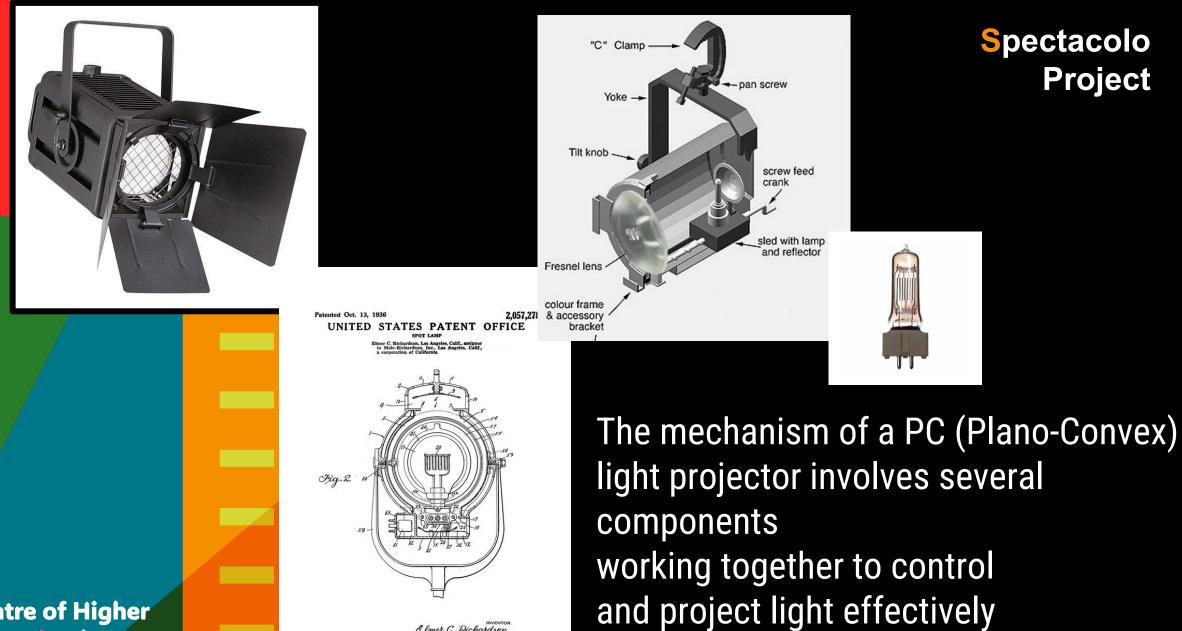

### Spectacolo Project

### PC theater lights,

also known as PC (Pebble Convex) or Plano Convex lights, are a type of lighting fixture commonly used in theater, stage, and studio productions.

These lights consist of a planoconvex lens, which is a lens with one flat (plano) side and one convex side (curved outward).