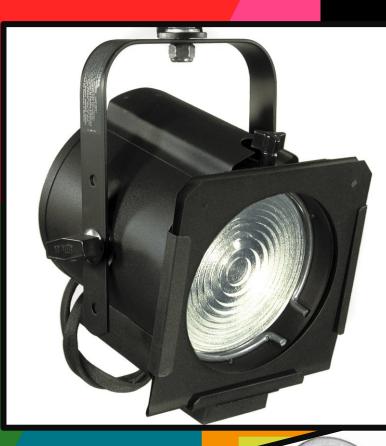

### **Fresnel lights**

are a type of theatrical lighting fixture that uses a Fresnel lens to produce a soft-edged beam of light.

Fresnel lights are versatile and widely used in theater lighting due to their ability to produce a soft, controllable beam of light that is ideal for illuminating actors, scenery, and other elements on stage.