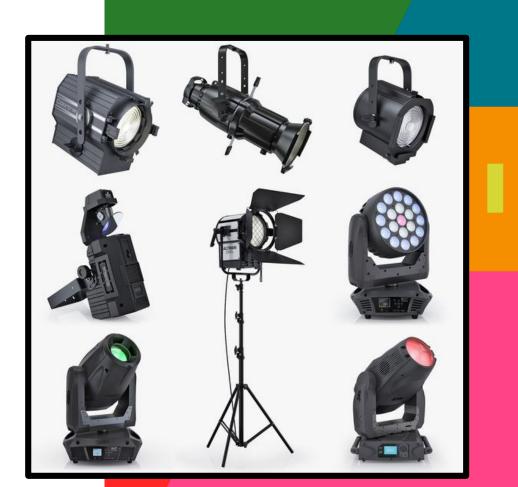

### The secrets of Theatre light projectors

PAR Cans (Parabolic Aluminized Reflector)

**Fresnel Spotlight** 

Ellipsoidal Reflector Spotlight (ERS or Leko)

**Profile Spotlights** 

**Follow spots** 

**Gobo Projectors** 

**LED Fixtures** 

**Moving Head Fixtures** 