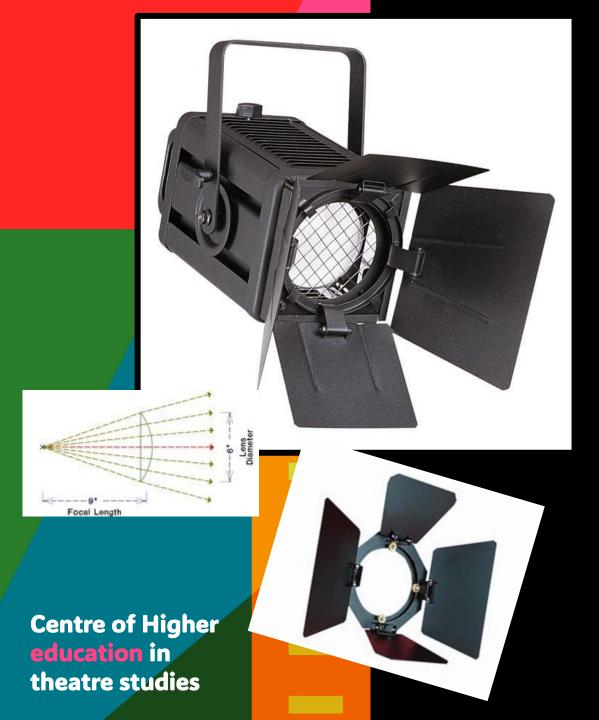

of Higher education in theatre studies April 25, 2024



### Spectacolo Project





### **PAR** can lights

### Spectacolo Project

# PARCAN





Altman 6" Fresnel model 65Q

Centre of Higher education in theatre studies

April 22, 2024

### **Fresnel lights**

are a type of theatrical lighting fixture that uses a Fresnel lens to produce a soft-edged beam of light.

Fresnel lights are versatile and widely used in theater lighting due to their ability to produce a soft, controllable beam of light that is ideal for illuminating actors, scenery, and other elements on stage.



Light collimation with a Fresnel Lens and a Parabolic Reflector.



Fresnel Lens

Parabolic Reflector

© Parabolix Lighting LLC www.parabolixlight.com

Centre of Higher education in theatre studies

April 22, 2024





### PC theater lights,

also known as PC (Pebble Convex) or Plano Convex lights, are a type of lighting fixture commonly used in theater, stage, and studio productions.

These lights consist of a planoconvex lens, which is a lens with one flat (plano) side and one convex side (curved outward).



Elmer C. Richardson

By hyouthyou ATTORNeys



### Spectacolo Project









**Follow** spot

is a specialized lighting instrument used in theater, concerts, and other live performances to highlight and follow specific performers or objects on stage.



#### **Ellipsoidal Spotlights**



# Spectacolo Project

### Ellipsoidal lights (ERS),

also known as Ellipsoidal " Reflector **S**potlights are versatile lighting instruments commonly used in theaters, concert venues, and other live performanc