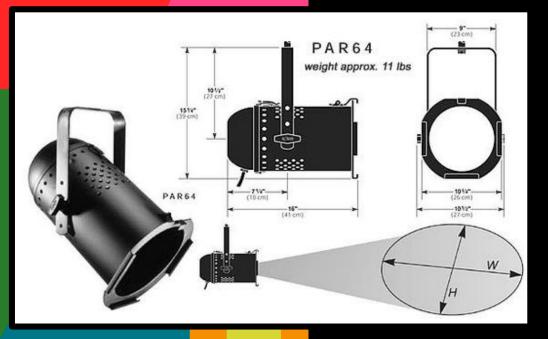

# PAR can lights Parabolic Aluminized Reflector lights

Centre of Higher education in theatre studies April 25, 2024 Popular lighting fixtures used in various applications including theater, concerts, architectural lighting, and more

PAR can lightsParabolicAluminizedReflector lights

Centre of Higher education in theatre studies April 25, 2024 Popular lighting fixtures used in various applications including theater, concerts, architectural lighting, and more

Centre of Higher education in theatre studies April 25, 2024

PAR can lightsParabolicAluminizedRefletor lights

Centre of Higher education in theatre studies April 25, 2024

### **PAR** can lights