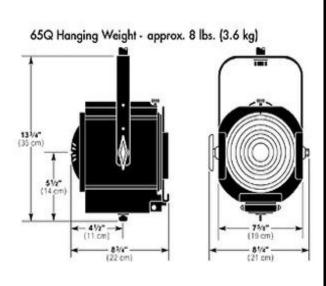

# PARCAN

Altman 6" Fresnel model 65Q

Centre of Higher education in theatre studies

April 22, 2024