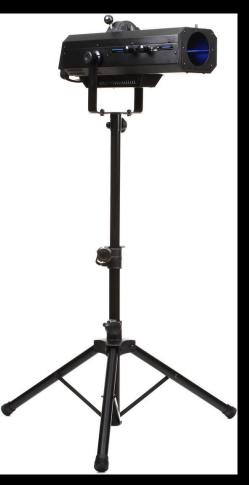

### Spectacolo Project

**Follow** spot

is a specialized lighting instrument used in theater, concerts, and other live performances to highlight and follow specific performers or objects on stage.