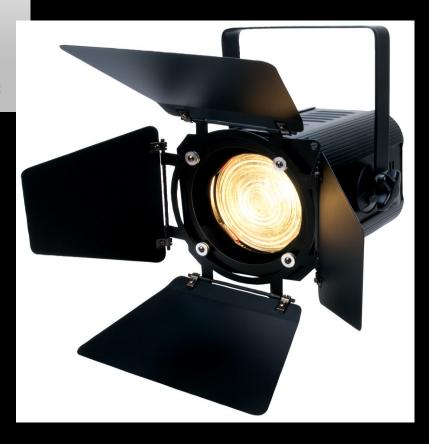

### PC theater lights,

also known as PC (Pebble Convex) or Plano Convex lights, are a type of lighting fixture commonly used in theater, stage, and studio productions.

These lights consist of a planoconvex lens, which is a lens with one flat (plano) side and one convex side (curved outward).