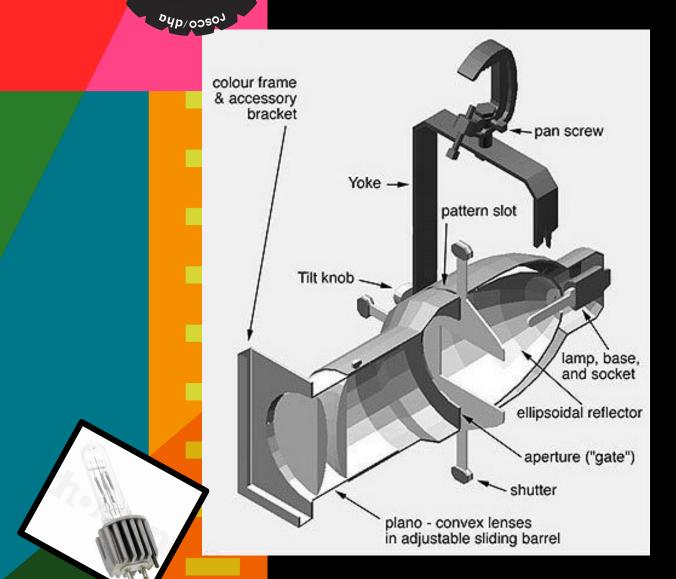

#### **Ellipsoidal Spotlights**

### Ellipsoidal lights (ERS),

also known as Ellipsoidal " Reflector **S**potlights are versatile lighting instruments commonly used in theaters, concert venues, and other live performance spaces **Centre of Higher education in theatre studies** 

### **Profile lights**

offer versatility, precision, and creative possibilities in theater lighting design, making them essential tools for lighting designers to achieve their artistic vision on stage

Secondary Focal Poi

Focal

#### Spectacolo Project

offer versatility, precision, and creative possibilities in theater lighting design, making them essential tools for lighting designers to achieve their artistic vision on stage