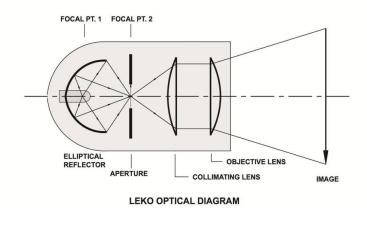

#### **Ellipsoidal Spotlights**

### Ellipsoidal lights (ERS),

also known as Ellipsoidal " Reflector **S**potlights are versatile lighting instruments commonly used in theaters, concert venues, and other live performance spaces **Centre of Higher education in theatre studies** 

### **Profile lights**

offer versatility, precision, and creative possibilities in theater lighting design, making them essential tools for lighting designers to achieve their artistic vision on stage

Secondary Focal Poi

Focal

#### Spectacolo Project

offer versatility, precision, and creative possibilities in theater lighting design, making them essential tools for lighting designers to achieve their artistic vision on stage