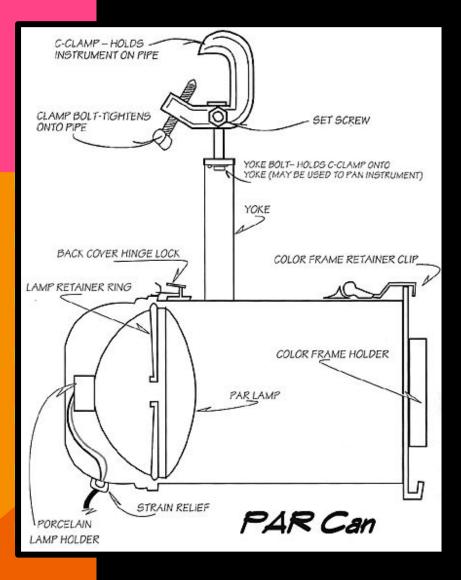

# PAR can lights Parabolic Aluminized Reflector lights

Centre of Higher education in theatre studies April 25, 2024 Popular lighting fixtures used in various applications including theater, concerts, architectural lighting, and more