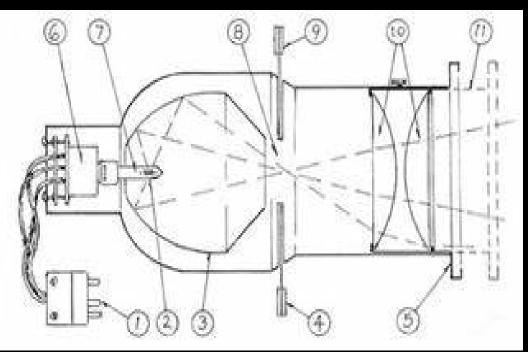

#### FIGURE 16-5 Axial Mount Ellipsoidal Reflector Spotlight

(1) Three-wire pin connector. (2) Coiledcoil filament. (3) Ellipsoidal reflector. (4) Bottom shutter which shapes the top of the beam. (5) Color-frame holder. (6) Axially mounted socket. (7) Tungstenhalogen lamp. (8) The "gate" with typical reflected rays crossing at the conjugate focal point. (9) Top shutter. (10) Double plano-convex lenses. (11) The lens barrel in alternate positions.